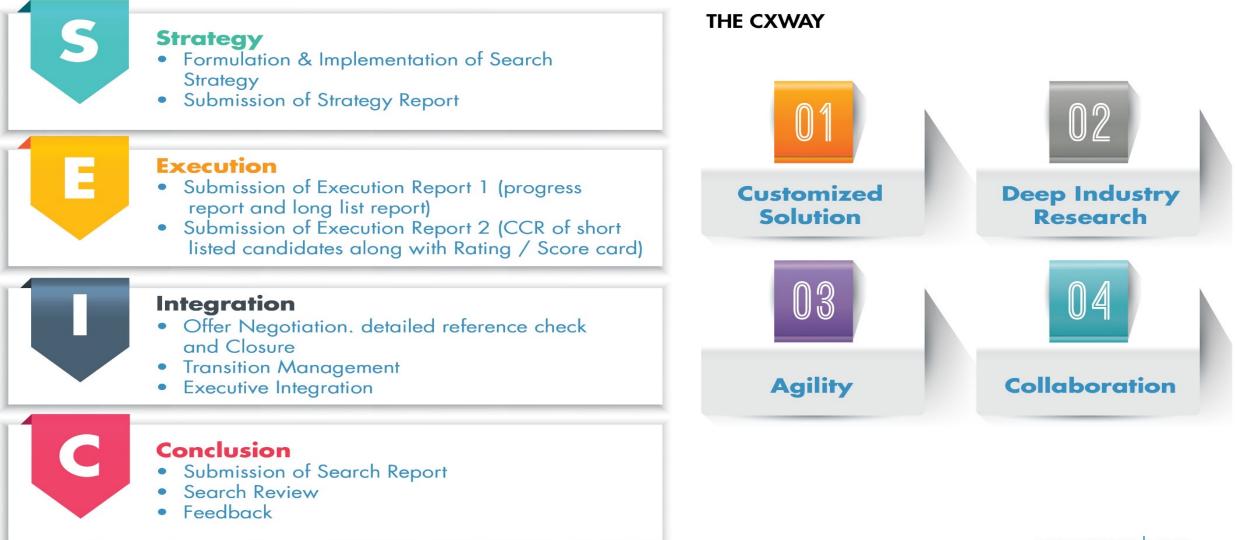

#### **OUR APPROACH - SEIC SEARCH METHODOLOGY AND THE CXWAY**

We have adopted a unique search methodology in terms of our approach; the process involves rigorous and consultative approach to identify the best suited prospect, not the first available candidate; powered by our integrated captive knowledge management centre and technology platform & automation.