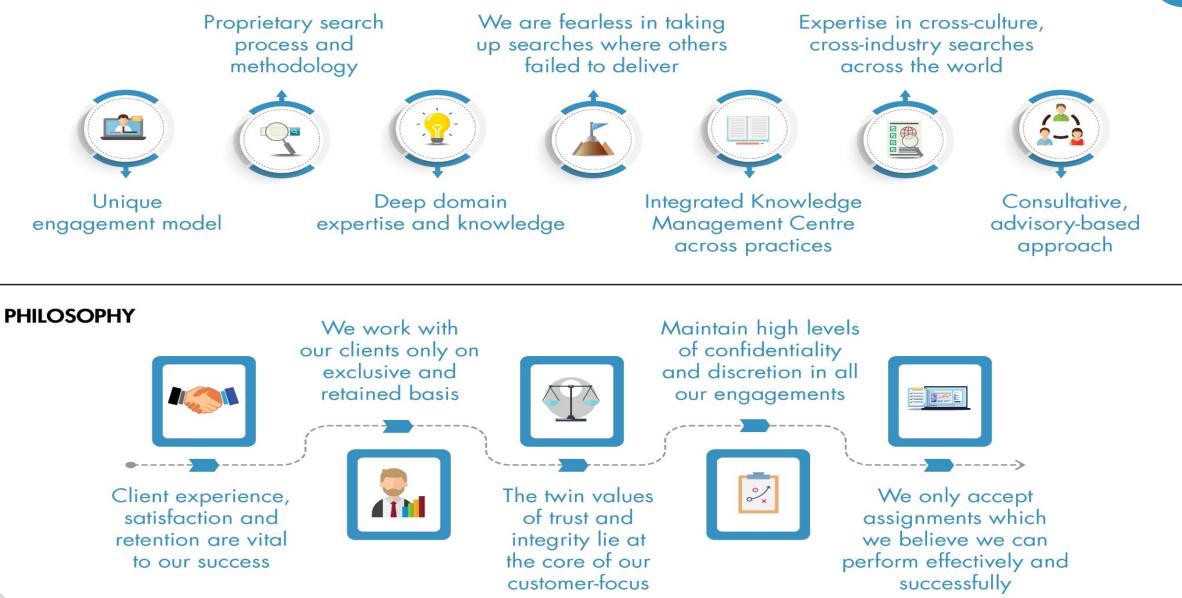

#### **OUR APPROACH - SEIC SEARCH METHODOLOGY AND THE CXWAY**

We have adopted a unique search methodology in terms of our approach; the process involves rigorous and consultative approach to identify the best suited prospect, not the first available candidate; powered by our integrated captive knowledge management centre and technology platform & automation.